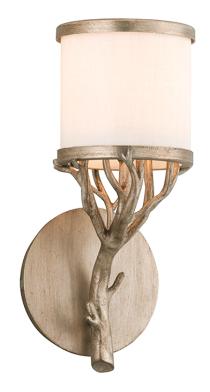

# WHITMAN BATH

B4111-VZ

#### VIENNA BRONZE

Coastal Suitable Finish (EPM): No

# **DIMENSIONS**

Height: 9.75"
Width/Diameter: 4.5"
Canopy/Backplate: 4.5"
Product Weight: 1.89lb
Extension: 5.5"
Top to Center: 7"

Canopy/Backplate Shape: Round Sloped Ceiling Compatible: No

Living Finish: No Uplight Only: Yes

## Shade

Shade 1: Glass

Shade 1 Finish: Linen Cream Shade 1 Top Width: 4" Shade 1 Bottom L/W: 0" / 4" Shade 1 Height: 4.25"