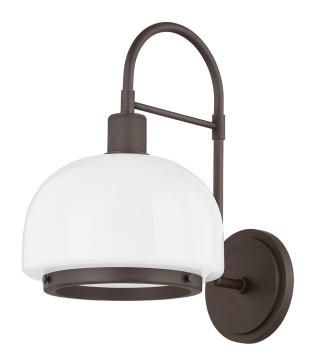

# BRADBURY

B4115-BRZ

A dome-shaped opal glossy glass shade is suspended from a curved arm and detailed with Patina Brass or Bronze accents on both the top and bottom. The sleek silhouette and knurled detailing add a timeless appeal to this fresh and elevated modern wall sconce.

#### DIMENSIONS

Height: 14.75" Width/Diameter: 9" Canopy/Backplate: 5.5" Product Weight: 6.25lb Extension: 12.75" Top to Center: 11.75" Canopy/Backplate Shape: Round Sloped Ceiling Compatible: No Living Finish: No Uplight Only: No

#### Shade

Shade 1: Glass Shade 1 Finish: Glossy Shade 1 Top Width: 9" Shade 1 Height: 5.75"