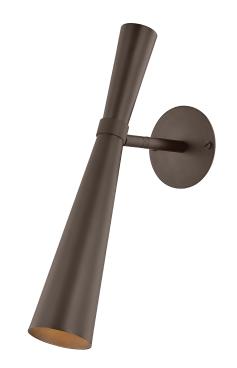

## B4116-BRZ

Resembling a vintage telescope, Dieter creates a concentrated spotlight. This elongated sconce pivots for maximum functionality, allowing you to direct light at artwork or illuminate a bedside. The allover Bronze finish is classic and timeless, balancing the sleek, modern silhouette of this do-it-all fixture.