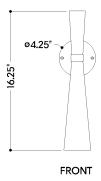

#### **DIMENSIONS**

Height: 16.25" Width/Diameter: 3.25" Canopy/Backplate: 4.25" Product Weight: 2.05lb

Extension: 7"
Top to Center: 5.5"

Canopy/Backplate Shape: Round Sloped Ceiling Compatible: No

Living Finish: No Uplight Only: No