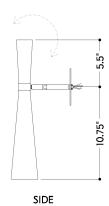

#### **DIMENSIONS**

Height: 16.25" Width/Diameter: 3.25" Canopy/Backplate: 4.25" Product Weight: 2.05lb

Extension: 7"
Top to Center: 5.5"

Canopy/Backplate Shape: Round Sloped Ceiling Compatible: No

Living Finish: No Uplight Only: No