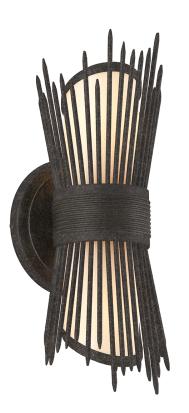

# **BLINK**

## B4271-FRN

## FRENCH IRON

Coastal Suitable Finish (EPM): No

## **DIMENSIONS**

Height: 14"
Width/Diamete

Width/Diameter: 5.5" Product Weight: 2.5lb

Extension: 5"
Top to Center: 7"

Sloped Ceiling Compatible: No

Living Finish: No Uplight Only: Yes