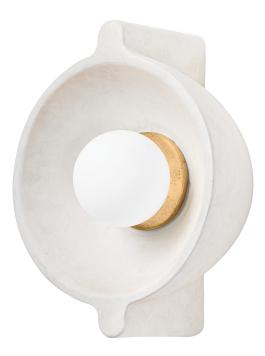

# MODESTO B4710-PBR/CFW

Inspired by nautical lighting, Modesto blends clean modern styling with warm, natural materials. A finned dome-shaped shade in Fossil White Ceramic finish gives the fixture a textured, weathered look. Minimal Vintage Gold Leaf hardware details add just a hint of shine. Available as both a wall sconce and flush mount.

## DIMENSIONS

Height: 10" Width/Diameter: 8" Canopy/Backplate: 5" Product Weight: 7.7lb Extension: 4.75" Top to Center: 5" Canopy/Backplate Shape: Round Sloped Ceiling Compatible: No Living Finish: No Uplight Only: No