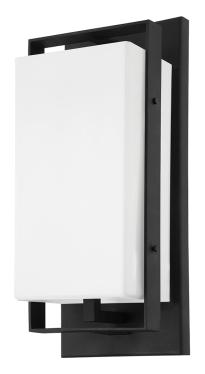

# **FINISHES**

## **FRENCH IRON**

Coastal Suitable Finish (EPM): No

# **DIMENSIONS**

Height: 17"

Width/Diameter: 7.25" Product Weight: 9lb Extension: 5.75" Top to Center: 8.5"

Sloped Ceiling Compatible: No

Living Finish: No Uplight Only: Yes

## Shade

Shade 1: Glass Shade 1 Top Width: 6.5" Shade 1 Height: 19"