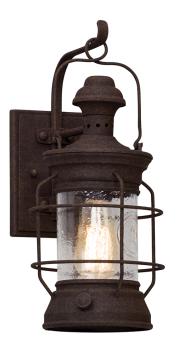

# **ATKINS**

#### B5051-HBZ

## HERITAGE BRONZE

Coastal Suitable Finish (EPM): No

# **DIMENSIONS**

Height: 15.5"
Width/Diameter: 6.75"
Canopy/Backplate: 4.75"
Product Weight: 4lb
Extension: 8.75"
Top to Center: 7"

Canopy/Backplate Shape: Rectangle Sloped Ceiling Compatible: No

Living Finish: No Uplight Only: Yes