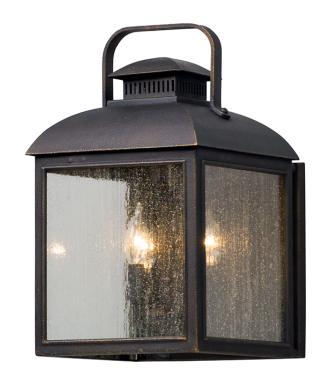

# **CHAMBERLAIN**

B5082-VBZ

### VINTAGE BRONZE

Coastal Suitable Finish (EPM): No

## **DIMENSIONS**

Height: 16.5"
Width/Diameter: 10"
Canopy/Backplate: 9.5"
Product Weight: 8lb
Extension: 11"
Top to Center: 10"

Canopy/Backplate Shape: Rectangular

Sloped Ceiling Compatible: No

Living Finish: No Uplight Only: Yes