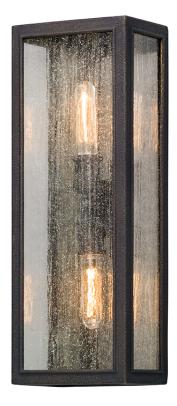

# DIXON B5103-VBZ

Cubes and broad circular arms convey Dixon's confident style. A gently gathered natural silk shade softens the metalwork's strong aesthetic, making a well-balanced impression.

## DIMENSIONS

Height: 22" Width/Diameter: 8" Product Weight: 8lb Extension: 5.25" Top to Center: 11" Sloped Ceiling Compatible: No Living Finish: No Uplight Only: Yes

## ELECTRICAL

Bulb 1 Bulb Included: No Socket: E26 Medium Base Max Wattage: 60 Bulb Quantity: 2 Bulb Included: No Wire Length: 7" Dimmer Type: Incandescent Gem Box Required (2"x3"): No Dark Sky: No