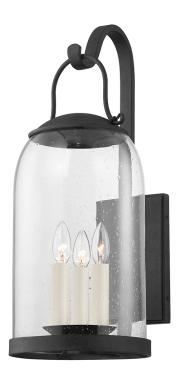

## B5183-FRN

Romantic in nature, Napa County elicits images of candlelit dinners shared alfresco. Seamless curves, an oversized dome and clear seedy glass are some of the standout features, combining with ease to reveal a timeless fixture. Available in French Iron as a wall sconce, pendant, and post lamp.