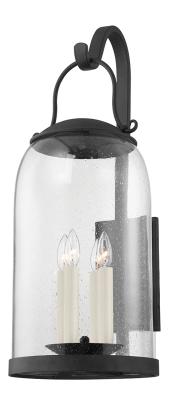

## B5184-FRN

Romantic in nature, Napa County elicits images of candlelit dinners shared alfresco. Seamless curves, an oversized dome and clear seedy glass are some of the standout features, combining with ease to reveal a timeless fixture. Available in French Iron as a wall sconce, pendant, and post lamp.

#### **DIMENSIONS**

Height: 29.75" Width/Diameter: 12" Product Weight: 14lb Extension: 15.5" Top to Center: 20.75"

Sloped Ceiling Compatible: No

Living Finish: No Uplight Only: Yes