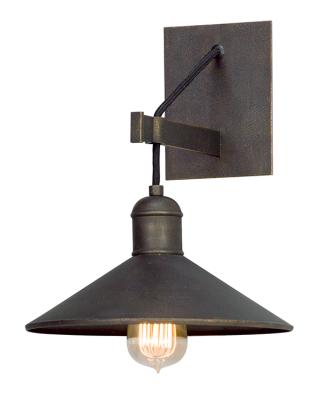

#### VINTAGE BRONZE

Coastal Suitable Finish (EPM): No

# **DIMENSIONS**

Height: 13.5"
Width/Diameter: 10"
Canopy/Backplate: 4.5"
Product Weight: 10lb
Extension: 11"
Top to Center: 3"

Canopy/Backplate Shape: Rectangular

Sloped Ceiling Compatible: No

Living Finish: No Uplight Only: Yes

## Shade

Shade 1: Iron

Shade 1 Finish: Vintage Bronze

## Bulb 1

Bulb Included: No

Socket: E26 Medium Base

Bulb Type: Edison Max Wattage: 60 Bulb Quantity: 1 Bulb Included: No Wire Length: 7"

Gem Box Required (2"x3"): No

Dark Sky: No