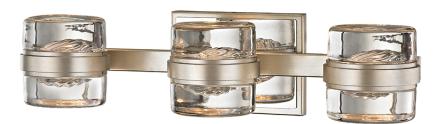

# **SPLASH**

B5693-SL

### **DIMENSIONS**

Height: 4.5"

Width/Diameter: 18.25" Product Weight: 10.56lb

Extension: 5.25"
Top to Center: 2.25"

Sloped Ceiling Compatible: No

Living Finish: No Uplight Only: Yes

### Shade

Bulb 1