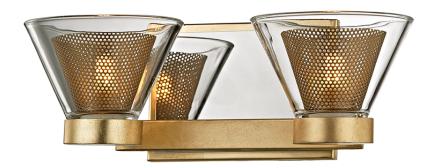

# **FINISHES**

#### **GOLD LEAF**

Coastal Suitable Finish (EPM): No

# **DIMENSIONS**

Height: 4.5"

Width/Diameter: 12.5"

Extension: 6.5"

Sloped Ceiling Compatible: No

Living Finish: No Uplight Only: Yes

## Shade

Shade 1: Glass Shade 1 Finish: Clear Shade 1 Top Width: 5.25" Shade 1 Height: 3.25"