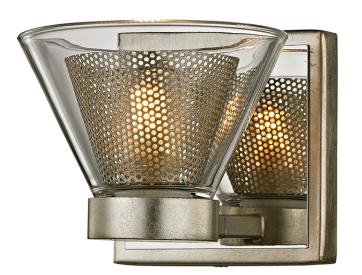

#### SILVER LEAF

Coastal Suitable Finish (EPM): No

# **DIMENSIONS**

Height: 4.5" Width/Diameter: 5.25" Extension: 6.5"

Canopy/Backplate Shape: Square Sloped Ceiling Compatible: No

Living Finish: No Uplight Only: Yes

### Shade

Shade 1: Glass Shade 1 Finish: Clear Shade 1 Top Width: 5.25" Shade 1 Height: 3.25"