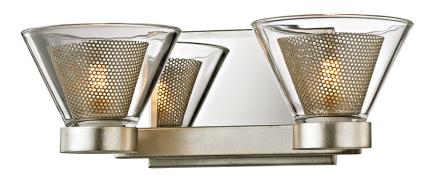

#### SILVER LEAF

Coastal Suitable Finish (EPM): No

# **DIMENSIONS**

Height: 4.5" Width/Diameter: 12.5" Extension: 6.5"

Canopy/Backplate Shape: Rectangular

Sloped Ceiling Compatible: No

Living Finish: No Uplight Only: Yes

## Shade

Shade 1: Glass Shade 1 Finish: Clear Shade 1 Top Width: 5.25" Shade 1 Height: 3.25"

# Bulb 1

Bulb Included: No Socket: G9 Max Wattage: 4 Bulb Quantity: 2 Bulb Included: No Wire Length: 7"

Dimmer Type: Incandescent Gem Box Required (2"x3"): No

Dark Sky: No