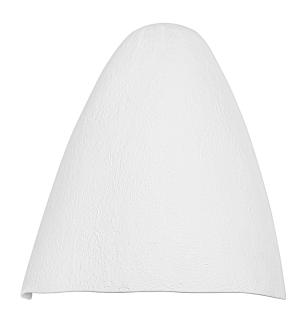

# MANTECA B5912-GSW

Flush against the wall and with the light source hidden, this hooded sconce was inspired by the built-in lighting found inside adobe homes. The intentionally imperfect edge at the bottom of the shade and the heavily-textured White Gesso finish add to the fixture's organic vibe. Place Manteca on a white wall for an ultra-clean, modern monochromatic look.

## **GESSO WHITE**

Coastal Suitable Finish (EPM): No