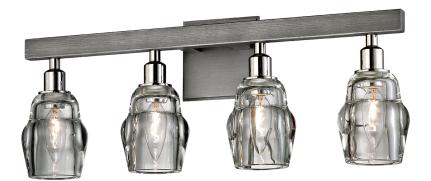

# **CITIZEN**

#### B6004-GRA/PN

## **FINISHES**

#### **GRAPHITE AND POLISHED NICKEL**

Coastal Suitable Finish (EPM): No

## **DIMENSIONS**

Height: 9"

Width/Diameter: 22.75" Canopy/Backplate: 4.5" Extension: 4.75" Top to Center: 2.25"

Canopy/Backplate Shape: Square Sloped Ceiling Compatible: No

Living Finish: No Uplight Only: Yes

#### Shade