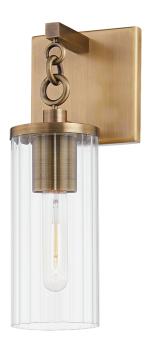

#### B6121-PBR

#### **PATINA BRASS**

Coastal Suitable Finish (EPM): No

# **DIMENSIONS**

Height: 12.75" Width/Diameter: 4.75" Product Weight: 2lb Extension: 5" Top to Center: 2.5"

Canopy/Backplate Shape: Square Sloped Ceiling Compatible: No

Living Finish: No Uplight Only: Yes

## Shade

Shade 1: Fluted Glass Shade 1 Finish: Clear Shade 1 Height: 8"

Replacement Glass Item #(s): GLS-B6121