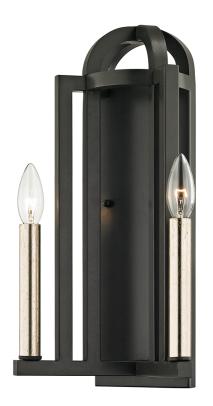

# **GRAYSON**

## B6252

## **TEXTURED BRONZE**

Coastal Suitable Finish (EPM): No

# **DIMENSIONS**

Height: 17"

Width/Diameter: 9.25" Product Weight: 4.63lb Extension: 5.25" Top to Center: 9.75"

Canopy/Backplate Shape: Rectangular

Sloped Ceiling Compatible: No

Living Finish: No Uplight Only: Yes