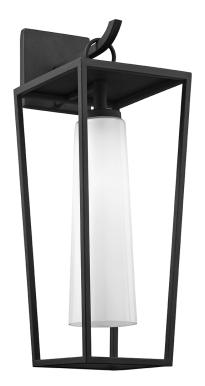

# **MISSION BEACH**

B6352-TBK

#### **TEXTURE BLACK**

Coastal Suitable Finish (EPM): No

# **DIMENSIONS**

Height: 19.5" Width/Diameter: 7.5" Product Weight: 4.4lb Extension: 9"

Extension: 9"
Top to Center: 3.25"

Canopy/Backplate Shape: Square Sloped Ceiling Compatible: No

Living Finish: No Uplight Only: Yes

#### Shade

Shade 1: Glass Shade 1 Top Width: 3" Shade 1 Bottom L/W: 0" / 4" Shade 1 Height: 12"