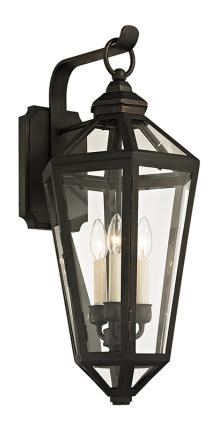

# **CALABASAS**

B6373-VBZ

#### VINTAGE BRONZE

Coastal Suitable Finish (EPM): No

# **DIMENSIONS**

Height: 25.5"

Width/Diameter: 11.5" Product Weight: 15.7lb Extension: 13.25" Top to Center: 8"

Canopy/Backplate Shape: Rectangular

Sloped Ceiling Compatible: No

Living Finish: No Uplight Only: Yes