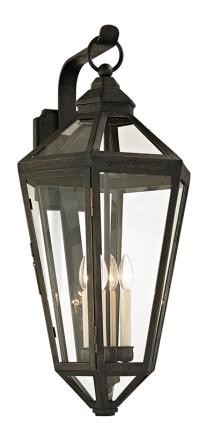

# **CALABASAS**

B6374-VBZ

# **DIMENSIONS**

Height: 33"
Width/Diameter: 15"
Canopy/Backplate: 5.75"
Product Weight: 22.71lb
Extension: 16.5"
Top to Center: 9.25"

Canopy/Backplate Shape: Rectangular

Sloped Ceiling Compatible: No

Living Finish: No Uplight Only: Yes