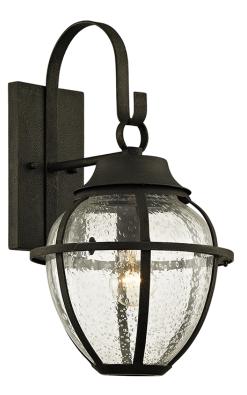

# **BUNKER HILL**

B6451-VBZ

## DIMENSIONS

Height: 18.25" Width/Diameter: 10" Product Weight: 9.26lb Extension: 12.25" Top to Center: 7.25" Canopy/Backplate Shape: Rectangular Sloped Ceiling Compatible: No Living Finish: No Uplight Only: Yes

## Shade

Shade 1: Glass Shade 1 Finish: Clear Shade 1 Top Width: 8.325" Shade 1 Height: 8.75"