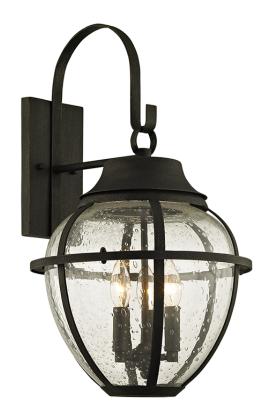

# **BUNKER HILL**

### B6452-VBZ

### VINTAGE BRONZE

Coastal Suitable Finish (EPM): No

# **DIMENSIONS**

Height: 22.75"
Width/Diameter: 13"
Product Weight: 15.21lb
Extension: 15.25"
Top to Center: 8.5"

Canopy/Backplate Shape: Rectangular

Sloped Ceiling Compatible: No

Living Finish: No Uplight Only: Yes