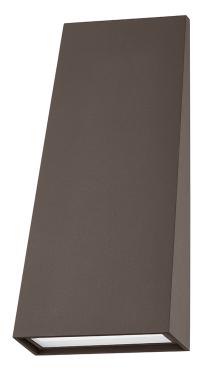

Angling from the wall adds depth and functionality to the straightforward, rectangular silhouette of this outdoor wall sconce. The sleek and architectural design features an etched ""spread"" lens that evenly distributes light from the LED bulb. Available in a Texture Black or Texture Bronze in two sizes, this exterior fixture feels very of-the-moment and will instantly elevate any exterior space.

#### **DIMENSIONS**

Height: 14.5" Width/Diameter: 6.5" Product Weight: 2.51lb Extension: 5.5" Top to Center: 7"

Canopy/Backplate Shape: Rectangle Sloped Ceiling Compatible: No

Living Finish: No Uplight Only: Yes