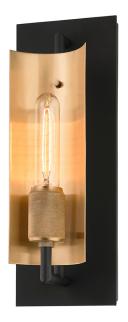

# **EMERSON**

#### B6781-SBK/BBA

## SOFT BLACK w/ BRUSHED BRASS

Coastal Suitable Finish (EPM): No

## **DIMENSIONS**

Height: 14"
Width/Diameter: 5"
Length: 14"
Product Weight: 4.3lb
Extension: 5"
Top to Center: 7"

Canopy/Backplate Shape: Rectangle Sloped Ceiling Compatible: No

Living Finish: No Uplight Only: Yes