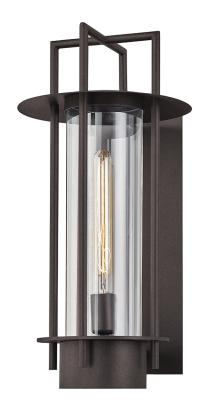

# **CARROLL PARK**

#### B6812-TBZ

## **TEXTURED BRONZE**

Coastal Suitable Finish (EPM): No

## **DIMENSIONS**

Height: 20.5"

Width/Diameter: 10.25" Canopy/Backplate: 5" Product Weight: 12.4lb Extension: 11.5" Top to Center: 11.5"

Canopy/Backplate Shape: Rectangular

Sloped Ceiling Compatible: No

Living Finish: No Uplight Only: Yes

## Shade