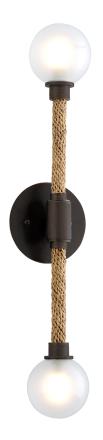

# **NOMAD**

## B7252-BRZ

## **CLASSIC BRONZE**

Coastal Suitable Finish (EPM): No

# **DIMENSIONS**

Height: 23.75" Width/Diameter: 5" Canopy/Backplate: 5" Product Weight: 2.65lb

Extension: 4.5"

Top to Center: 11.75"

Canopy/Backplate Shape: Round Sloped Ceiling Compatible: No

Living Finish: No Uplight Only: No

## Shade

Shade 1: Glass

Shade 1 Top Width: 3.75"