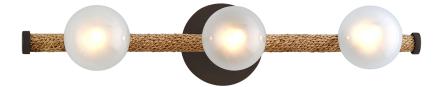

# NOMAD B7263-BRZ

# FINISHES

BRONZE Coastal Suitable Finish (EPM): No

### DIMENSIONS

Height: 5" Width/Diameter: 24" Canopy/Backplate: 5" Product Weight: 3.52lb Extension: 7.25" Top to Center: 12" Canopy/Backplate Shape: Round Sloped Ceiling Compatible: No Living Finish: No Uplight Only: No

#### Shade

Shade 1: Glass Shade 1 Finish: Opal Shiny Shade 1 Top Width: 3.75"

#### Bulb 1

Bulb Included: No Socket: G9 Bulb Type: G9 LED Max Wattage: 4 Bulb Quantity: 3 Bulb Included: No Wire Length: 7" Gem Box Required (2"x3"): No Dark Sky: No