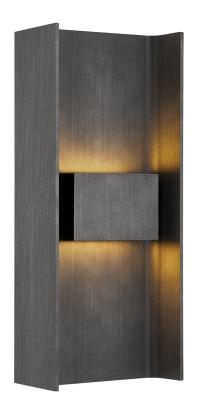

### B7292-GRA

# **FINISHES**

### GRAPHITE

Coastal Suitable Finish (EPM): No

# **DIMENSIONS**

Height: 17.5"
Width/Diameter: 7.5"
Product Weight: 10.1lb
Extension: 4.25"
Top to Center: 8.75"

Canopy/Backplate Shape: Rectangular

Sloped Ceiling Compatible: No

Living Finish: No Uplight Only: Yes