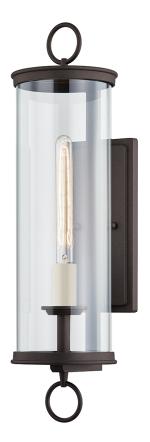

# **AIDEN**

### B7303-TBZ

## **FINISHES**

### **TEXTURED BRONZE**

Coastal Suitable Finish (EPM): No

# **DIMENSIONS**

Height: 26.25"
Width/Diameter: 7"
Product Weight: 4.95lb
Extension: 8.75"
Top to Center: 13.13"

Sloped Ceiling Compatible: No

Living Finish: No Uplight Only: Yes

### Shade

Shade 1: Glass

Shade 1 Top Width: 6.25" Shade 1 Height: 18.75"