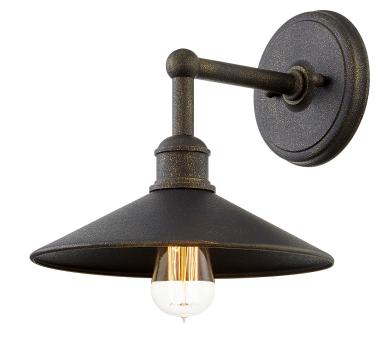

# SHELTON B7591-VBZ

## DIMENSIONS

Height: 10.25" Width/Diameter: 11" Canopy/Backplate: 6" Product Weight: 1.89lb Extension: 12" Top to Center: 3" Canopy/Backplate Shape: Round Sloped Ceiling Compatible: No Living Finish: No Uplight Only: Yes

### Shade

Shade 1: Aluminum Shade 1 Finish: Vintage Bronze

#### Bulb 1

Bulb Included: No Socket: E26 Medium Base Max Wattage: 60 Bulb Quantity: 1 Bulb Included: No Wire Length: 7" Gem Box Required (2"x3"): No Dark Sky: No