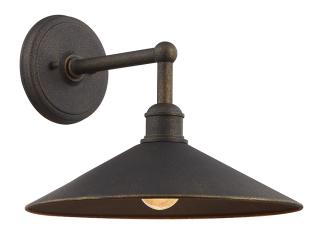

# **SHELTON**

### B7592-VBZ

## VINTAGE BRONZE

Coastal Suitable Finish (EPM): No

# **DIMENSIONS**

Height: 11"

Width/Diameter: 14" Canopy/Backplate: 6" Product Weight: 2.18lb Extension: 15"

Top to Center: 3" Canopy/Backplate Shape: Round Sloped Ceiling Compatible: No

Living Finish: No Uplight Only: Yes

## Shade

Shade 1: Aluminum

Shade 1 Finish: Vintage Bronze