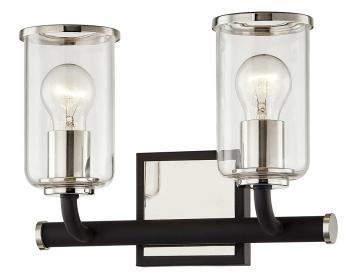

## **DIMENSIONS**

Height: 9"

Width/Diameter: 12" Extension: 5" Top to Center: 7"

Sloped Ceiling Compatible: No

Living Finish: No Uplight Only: Yes