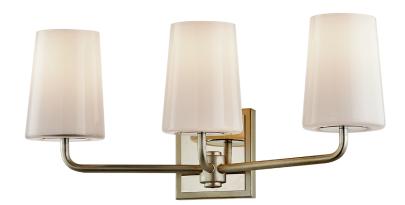

# SIMONE

#### B7693-WSL/PN

# **DIMENSIONS**

Height: 9.5"

Width/Diameter: 20.5" Product Weight: 5.72lb Extension: 5.75" Top to Center: 7"

Canopy/Backplate Shape: Rectangular

Sloped Ceiling Compatible: No

Living Finish: No Uplight Only: No

### Shade

Shade 1: Glass

Shade 1 Top Width: 3.5" Shade 1 Bottom L/W: 0" / 4.5"

Shade 1 Height: 6"

Replacement Glass Item #(s): GLS-0B7691