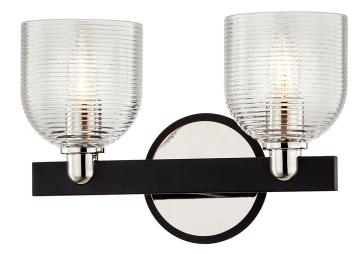

# **MUNICH**

#### B7712-TBK/PN

## **FINISHES**

An error has occurred while processing HtmlTextBox 'htmlTextBox1': An error occurred while parsing EntityName. Line 1, position 23.

Coastal Suitable Finish (EPM): No

## **DIMENSIONS**

Height: 8.5" Width/Diameter: 12" Extension: 5.75" Top to Center: 5.75"

Sloped Ceiling Compatible: No

Living Finish: No Uplight Only: No

Shade