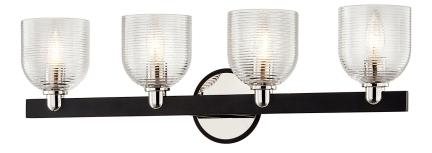

### DIMENSIONS

Height: **8.5**" Width/Diameter: **26.5**" Canopy/Backplate: **5**" Extension: **5.75**" Top to Center: **5.75**" Canopy/Backplate Shape: **Round** Sloped Ceiling Compatible: **No** Living Finish: **No** Uplight Only: **No** 

# Shade

Shade 1: Glass Shade 1 Top Width: 4.5" Shade 1 Height: 4.75"

#### Bulb 1

Bulb Included: No Socket: E12 Candelabra Base Max Wattage: 60 Bulb Quantity: 4 Bulb Included: No Wire Length: 7" Gem Box Required (2"x3"): No Dark Sky: No