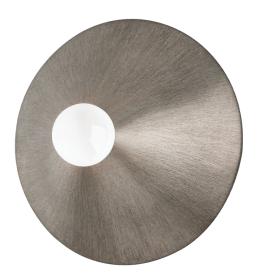

# **SUMMIT**

B7841-SSL

Summit's simple shape is elevated by its gorgeous textured finish. The graphite gray and vintage gold leaf feel earthy and give the piece a luxe look at the same time. Mounted directly against the ceiling or wall, Summit adds a lot of style without taking up a lot of space. The single bulb brings a bright glow to any space.

# **GRAPHITE GREY**

Coastal Suitable Finish (EPM): No