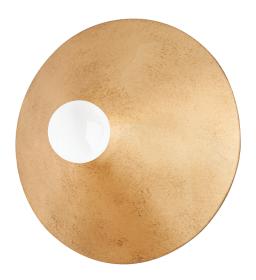

## B7841-VGL

Summit's simple shape is elevated by its gorgeous textured finish. The graphite gray and vintage gold leaf feel earthy and give the piece a luxe look at the same time. Mounted directly against the ceiling or wall, Summit adds a lot of style without taking up a lot of space. The single bulb brings a bright glow to any space.

# VINTAGE GOLD LEAF

Coastal Suitable Finish (EPM): No