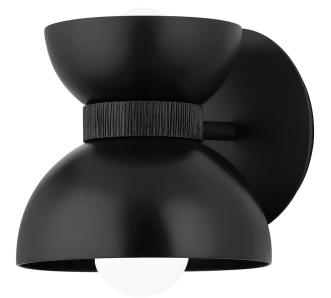

# POMONA

B7891-SBK

Pomona's curvy, hourglass form is cinched at the center by a ribbon of metal that adds a touch of texture to this otherwise smooth desigr A gentle glow reflects off the soft black finish. This sleek, soothing two-light sconce casts beautiful light up and down.

## DIMENSIONS

Height: 9.5" Width/Diameter: 8.25" Canopy/Backplate: 7" Product Weight: 4.4lb Extension: 9" Top to Center: 3.25" Canopy/Backplate Shape: Round Sloped Ceiling Compatible: No Living Finish: No Uplight Only: No

### Shade

Shade 1: Metal Shade 1 Finish: Soft Black