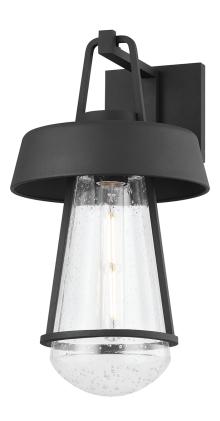

# BRADY

B9118-TBK

A clear glass shade rests within a Texture Black metal framework. The clean lines and smooth silhouette make a modern statement. Available as a one- or two-light option, Brady is a stylish way to add a warm glow to a variety of outdoor spaces.

## FINISHES

TEXTURE BLACK Coastal Suitable Finish (EPM): No

## DIMENSIONS

Height: 17.5" Width/Diameter: 9.5" Canopy/Backplate: 5" Product Weight: 3.72lb Extension: 11" Top to Center: 3" Canopy/Backplate Shape: Rectangle Sloped Ceiling Compatible: No Living Finish: No Uplight Only: Yes

### Shade

Shade 1: Glass Shade 1 Finish: Clear Shade 1 Top Width: 3" Shade 1 Bottom L/W: 0" / 5.75" Shade 1 Height: 11.25"