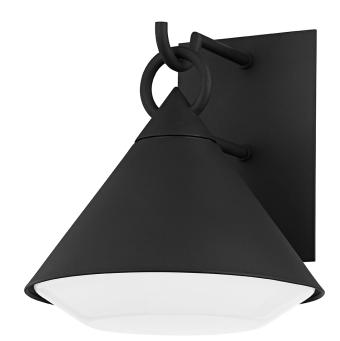

# **CATALINA**

#### B9212-TBK

Scandinavian in style and built to last, Catalina brings high design to the outdoors. The textured black backplate and shade is dark and moody, contrasted beautifully by the opal glossy diffuser. Available in two sizes.

#### TEXTURE BLACK

Coastal Suitable Finish (EPM): No

# **DIMENSIONS**

Height: 12.75" Width/Diameter: 11.5" Product Weight: 6.8lb Extension: 12" Top to Center: 4.75"

Canopy/Backplate Shape: Rectangular Sloped Ceiling Compatible: No

Living Finish: No

Uplight Only: Yes