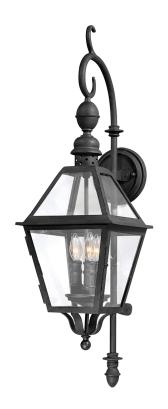

# **TOWNSEND**

B9621-TBK

#### TEXTURE BLACK

Coastal Suitable Finish (EPM): No

## **DIMENSIONS**

Height: 33"

Width/Diameter: 9.25" Canopy/Backplate: 5.5" Product Weight: 13.2lb Extension: 12" Top to Center: 13"

Canopy/Backplate Shape: Round Sloped Ceiling Compatible: No

Living Finish: No Uplight Only: Yes