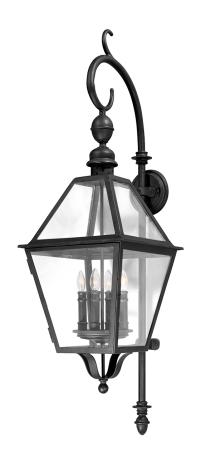

# **TOWNSEND**

B9623-TBK

# **DIMENSIONS**

Height: 47"

Width/Diameter: 13.5" Product Weight: 26.4lb

Extension: 17"
Top to Center: 17.5"

Sloped Ceiling Compatible: No

Living Finish: No Uplight Only: Yes