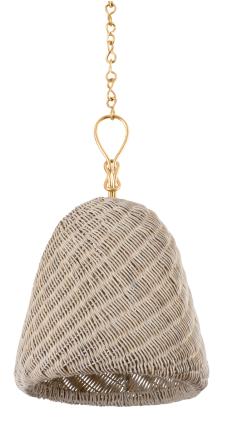

# REINA BKO1300-GL

As the queen of the coast, this natural rattan pendant elevates a handwoven basket aesthetic to a statement piece. Suspended by a thick Gold Leaf chain and intricate knot, it nods to the nautical with a luxurious undertone. The combination of rustic organicism and upscale accents makes for a characterful and compelling fixture. Available in two sizes. Part of our Becki Owens collection.

\*Due to the one-of-a-kind nature of the medium, exact colors and patterns may vary slightly from the image shown.