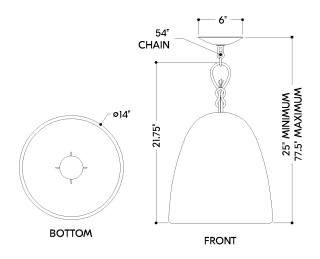

### DIMENSIONS

Height: 21.75" Width/Diameter: 14" Minimum Height: 25" Maximum Height: 77.5" Canopy/Backplate: 6" Hanging Type: 54" Chain Product Weight: 12.9lb Canopy/Backplate Shape: Round Sloped Ceiling Compatible: Yes Living Finish: No Uplight Only: No