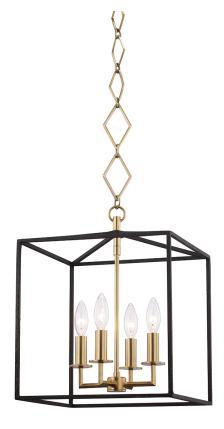

# FINISHES

AGED BRASS w/ Dusk Black Coastal Suitable Finish (EPM): No

## DIMENSIONS

Height: 24.5" Width/Diameter: 13" Minimum Height: 27.5" Maximum Height: 78.5" Canopy/Backplate: 6" Hanging Type: 54" Chain Product Weight: 13.8lb Canopy/Backplate Shape: Round Sloped Ceiling Compatible: Yes Living Finish: No Uplight Only: No