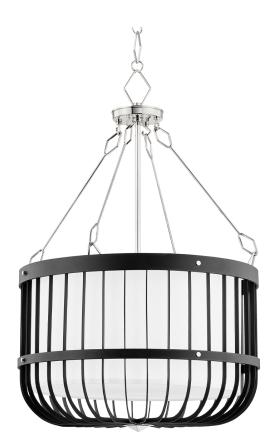

# FINISHES

POLISHED NICKEL w/ Dusk Black Coastal Suitable Finish (EPM): No

# DIMENSIONS

Height: 32" Width/Diameter: 21" Minimum Height: 35" Maximum Height: 86" Canopy/Backplate: 5.5" Product Weight: 20lb Canopy/Backplate Shape: Round Sloped Ceiling Compatible: No Living Finish: No Uplight Only: No

#### Shade

Shade 1: Linen Shade 1 Top Width: 18.125" Shade 1 Bottom L/W: 0" / 18.125" Shade 1 Height: 10" Replacement Glass Item #(s): SHD-BKO303