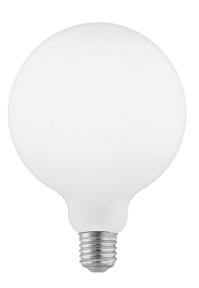

### BLB-G40-MW-LED

Please note, all lightbulbs come in packs of 4 and are nonrefundable.

#### Matte White

Coastal Suitable Finish (EPM): No

# **DIMENSIONS**

Height: 6.75" Width/Diameter: 5"

Sloped Ceiling Compatible: No

Living Finish: No Uplight Only: No

# Bulb 1

Bulb Included: No Max Wattage: Bulb Quantity: Bulb Included: No

Gem Box Required (2"x3"): No

Dark Sky: No CRI: 90

Color Temp.: 2700k Lumens: 500 Title 24: No

Field Serviceable: No