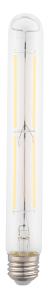

## BLB-T10-09-CL-LED

Please note, all lightbulbs come in packs of 4 and are nonrefundable.

#### CLEAR

Coastal Suitable Finish (EPM): No

## **DIMENSIONS**

Height: 9"

Width/Diameter: 1.25"

Sloped Ceiling Compatible: No

Living Finish: No Uplight Only: No